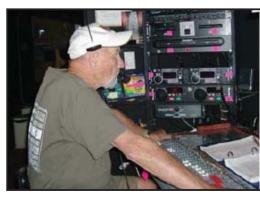

### **BACKSTAGE**

#### **BACKSTAGE**

Set Designers and Decorators —
Properties Designers —
Sound Designers —
Lighting Designers —
Running Crew —

Create the mood; set the tone; depict the period and location; along with the items found or manufactured, to make the production come alive!