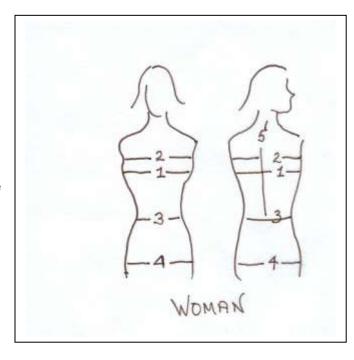

## Measurements for Women

| Name: |            |  |
|-------|------------|--|
|       | Bust       |  |
|       | Chest      |  |
|       | Waist      |  |
|       | Hip        |  |
|       | Back Waist |  |
|       | Height     |  |
|       |            |  |

BUST (1)- around the fullest part of bust and straight across back

CHEST- (2) around body above fullest part of bust

WAIST- (3) around body at natural waistline

HIP- (4) around body at fullest part—7-9"

below waist

BACK WAIST LENGTH -(5) from the base of neck to the waistline

HEIGHT- measure (without shoes) standing against a wall

email: wardrobe@ottawalittletheatre.com