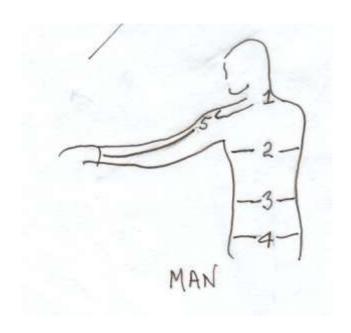

## Measurements for Men

| Name: |              | <br>- |
|-------|--------------|-------|
|       | Neck         |       |
|       | Chest        |       |
|       | Waist        |       |
|       | Hip          |       |
|       | Shirt Sleeve |       |
|       | Height       |       |
|       |              |       |

NECK (1)- around base of neck or use shirt size

CHEST-(2)around fullest part of chest

WAIST- (3)at natural waist over shirt

HIP- (4)at fullest part of hip

SHIRT SLEEVE - (5)from back base of neck across shoulder to wrist

HEIGHT- measure (without shoes)

standing against a wall

|     | Costume Collection       |           |      |       |       |     |            |                            |      |      |  |
|-----|--------------------------|-----------|------|-------|-------|-----|------------|----------------------------|------|------|--|
|     | Female Measurement sheet |           |      |       |       |     |            |                            |      |      |  |
| No. | Actor                    | Character | Bust | Chest | Waist | Hip | Back Waist | Hem length (skirt)/outseam | Size | Head |  |
| 1   |                          |           |      |       |       |     |            |                            |      |      |  |
| 2   |                          |           |      |       |       |     |            |                            |      |      |  |
| 3   |                          |           |      |       |       |     |            |                            |      |      |  |
| 4   |                          |           |      |       |       |     |            |                            |      |      |  |
| 5   |                          |           |      |       |       |     |            |                            |      |      |  |
| 6   |                          |           |      |       |       |     |            |                            |      |      |  |
| 7   |                          |           |      |       |       |     |            |                            |      |      |  |
| 8   |                          |           |      |       |       |     |            |                            |      |      |  |
| 9   |                          |           |      |       |       |     |            |                            |      |      |  |
| 10  |                          |           |      |       |       |     |            |                            |      |      |  |
| 11  |                          |           |      |       |       |     |            |                            |      |      |  |
| 12  |                          |           |      |       |       |     |            |                            |      |      |  |